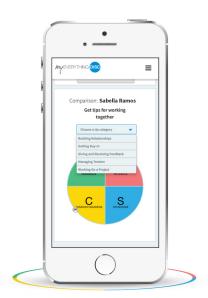

## **Exciting Follow-Up Tools**

**MyEverythingDiSC®:** Keeps participants engaged beyond the profile. MyEverythingDiSC provides powerful, personalized tools and resources at no extra cost. Participants can:

- Access their DiSC profile anytime, with any device
- Compare their DiSC style with their colleagues and explore similarities and differences
- Learn more about how their DiSC style impacts workplace relationships and productivity
- Build better working relationships through effective communication tips
- Deepen their understanding of the theory and research behind Everything DiSC
- Create Customer Interaction Maps for improving sales relationships (Exclusive to *Everything DiSC Sales*)

MyEverythingDiSC helps people stay engaged with EverythingDiSC whether they're in the office or on the go with their smartphone or tablet.

Enrichment Technologies, Inc./Barbara Parsons barbara@enrichmentcenter.com 239 707-2776 www.enrichmentcenter.com